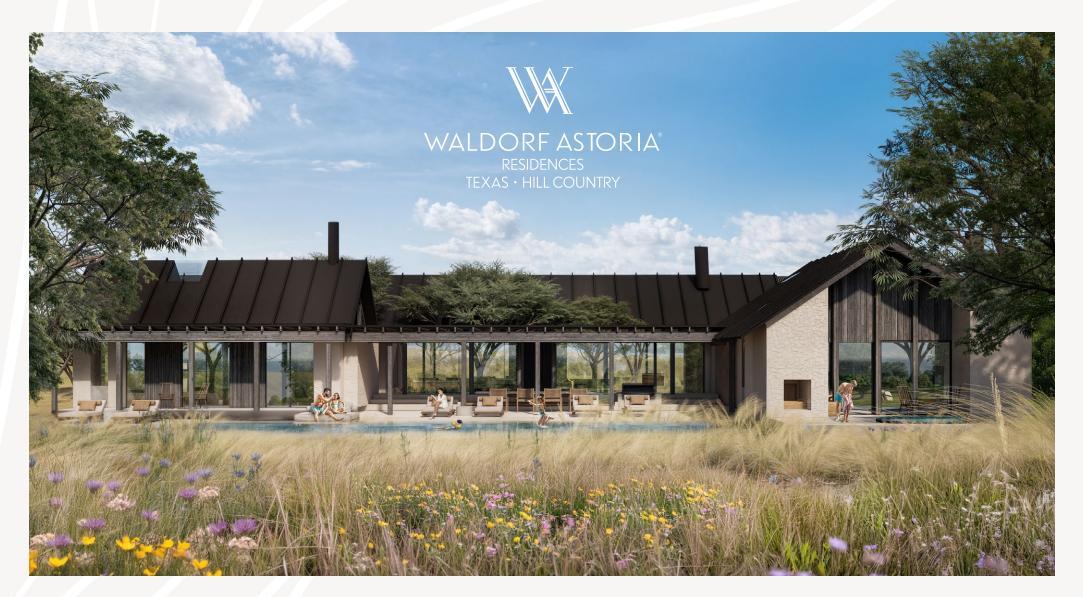

RESORT VILLAS

VILLA V-30

**RESORT VILLA** 

V-30

LOT SIZE 0.2798 Acres 12,188 Sq Ft

OPTIONS Three-Bedroom Four-Bedroom

Sophistication meets simplicity in the Studio Caban-designed Resort Villas, with interiors by Paul Deusing. Delivered turnkey and infused with Waldorf Astoria's signature refinement, Resort Villas, may participate in the rental program for added flexibility and convenience.