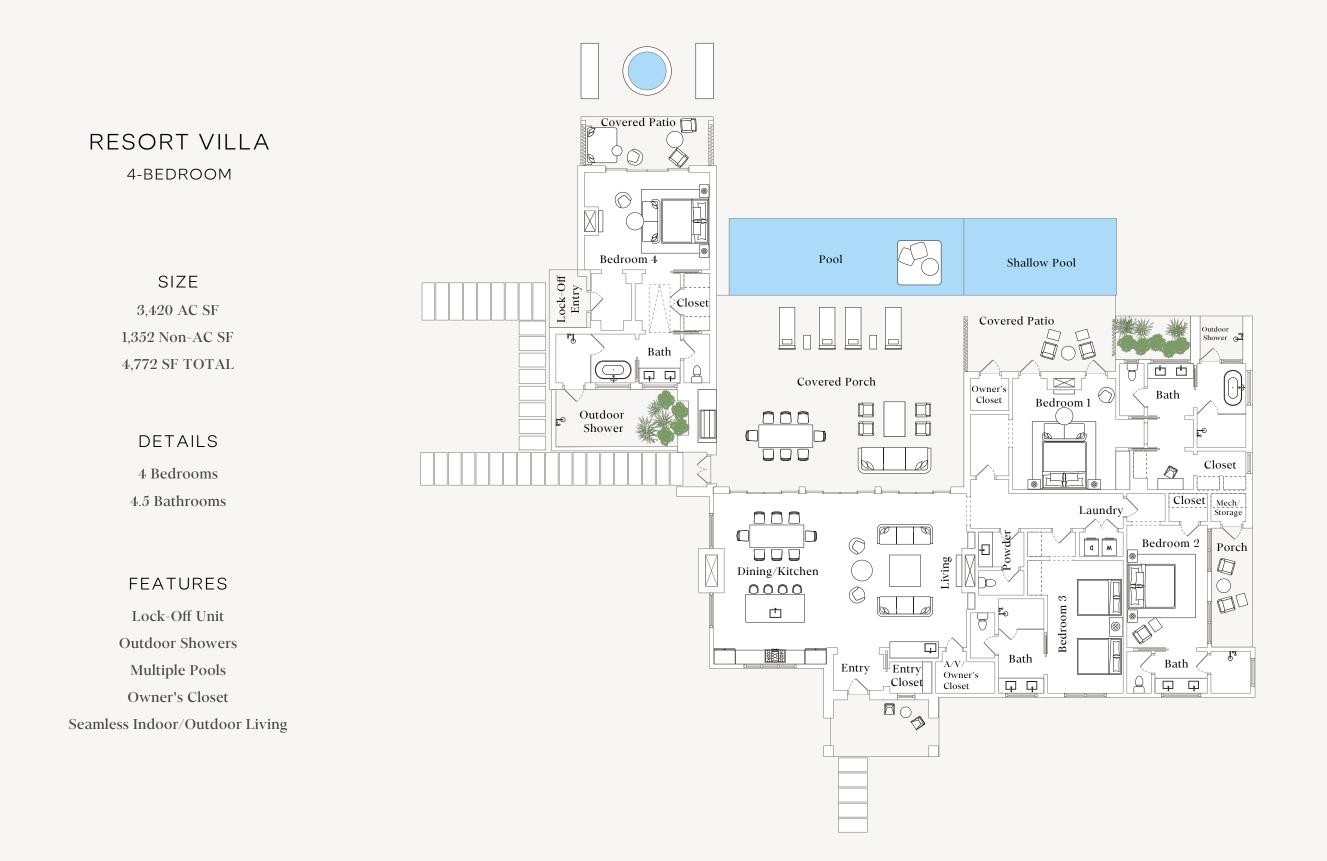

RESORT VILLAS

VILLA V-30

**RESORT VILLA** 

V-30

LOT SIZE 0.2798 Acres 12,188 Sq Ft

OPTIONS Three-Bedroom Four-Bedroom

Sophistication meets simplicity in the Studio Caban-designed Resort Villas, with interiors by Paul Deusing. Delivered turnkey and infused with Waldorf Astoria's signature refinement, Resort Villas, may participate in the rental program for added flexibility and convenience.

## RESORT VILLA FEATURES

Biophilic Design Natural Materiality Lock-Off Unit Seamless indoor/outdoor transitions

Chef's Kitchen Multiple Pools Outdoor Showers Owner's Closet

RESORT VILLA EXTERIOR Artist's Conceptual Rendering