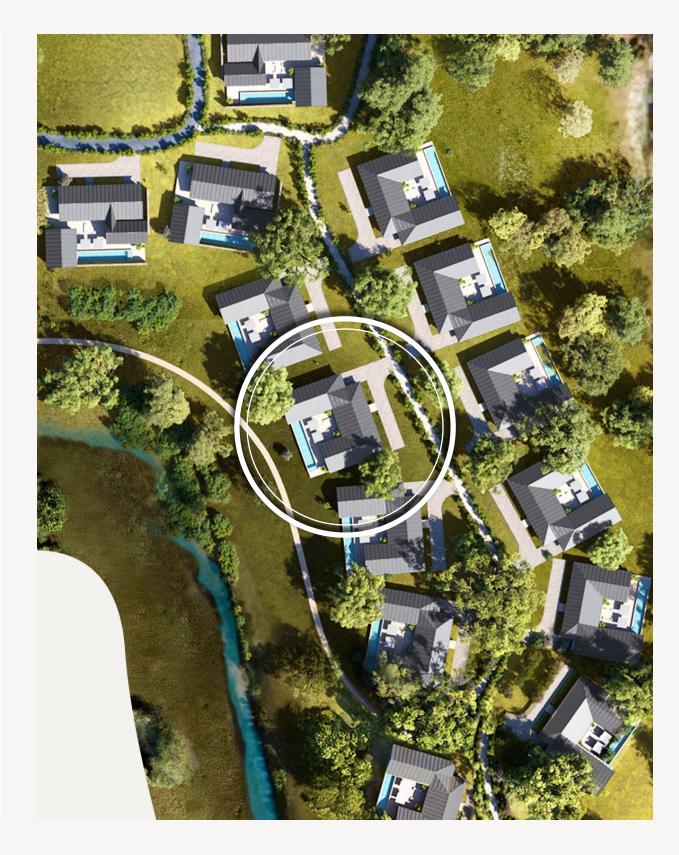

RESORT VILLAS

VILLA V-30

**RESORT VILLA** 

V-30

LOT SIZE 0.2798 Acres 12,188 Sq Ft

OPTIONS Three-Bedroom Four-Bedroom

Sophistication meets simplicity in the Studio Caban-designed Resort Villas, with interiors by Paul Deusing. Delivered turnkey and infused with Waldorf Astoria's signature refinement, Resort Villas, may participate in the rental program for added flexibility and convenience.