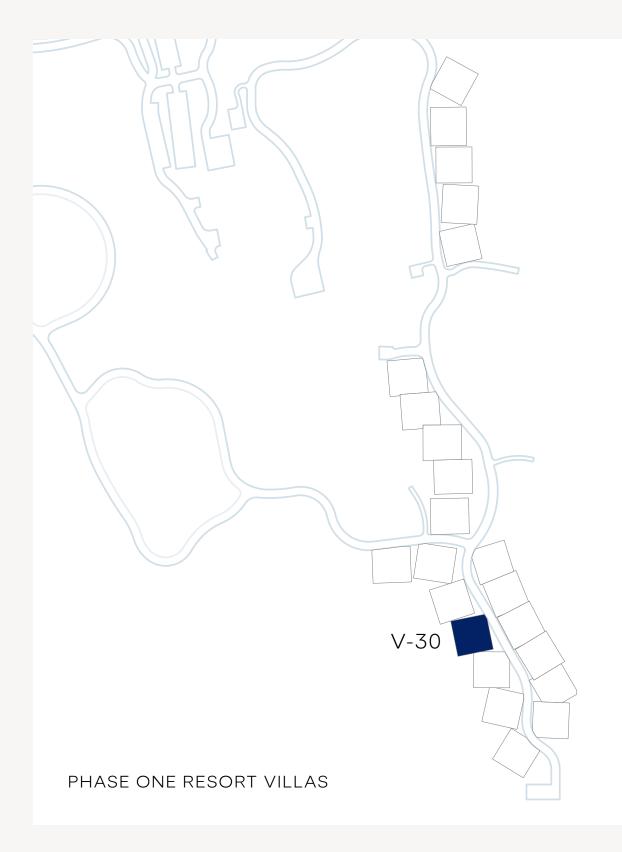

RESORT VILLAS

VILLA V-30

**RESORT VILLA** 

V-30

LOT SIZE 0.2798 Acres 12,188 Sq Ft

OPTIONS Three-Bedroom Four-Bedroom

Sophistication meets simplicity in the Studio Caban-designed Resort Villas, with interiors by Paul Deusing. Delivered turnkey and infused with Waldorf Astoria's signature refinement, Resort Villas, may participate in the rental program for added flexibility and convenience.