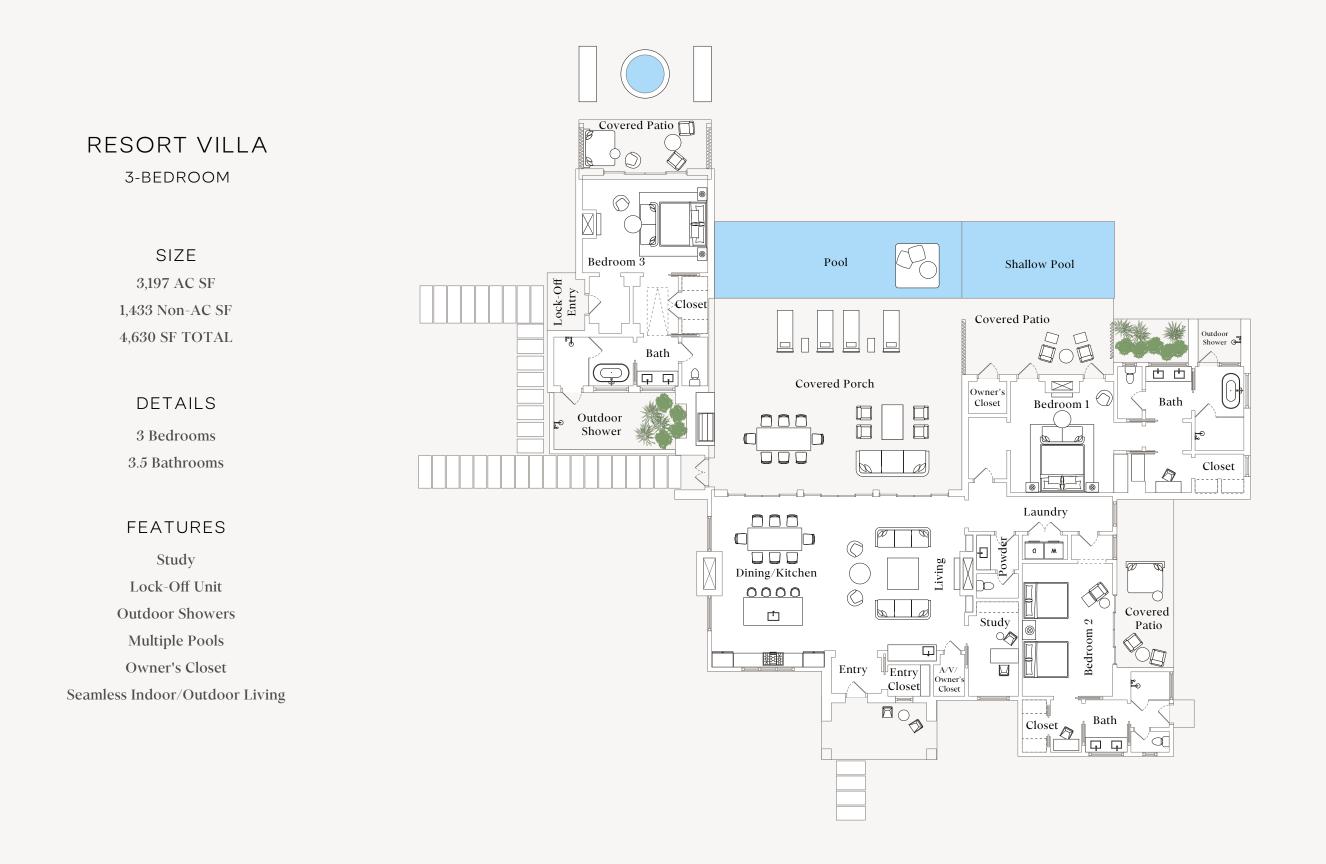

RESORT VILLAS

VILLA V-30

**RESORT VILLA** 

V-30

LOT SIZE 0.2798 Acres 12,188 Sq Ft

OPTIONS Three-Bedroom Four-Bedroom

Sophistication meets simplicity in the Studio Caban-designed Resort Villas, with interiors by Paul Deusing. Delivered turnkey and infused with Waldorf Astoria's signature refinement, Resort Villas, may participate in the rental program for added flexibility and convenience.

## RESORT VILLA FEATURES

Biophilic Design Natural Materiality Lock-Off Unit Seamless indoor/outdoor transitions

Chef's Kitchen Multiple Pools Outdoor Showers Owner's Closet

RESORT VILLA EXTERIOR Artist's Conceptual Rendering