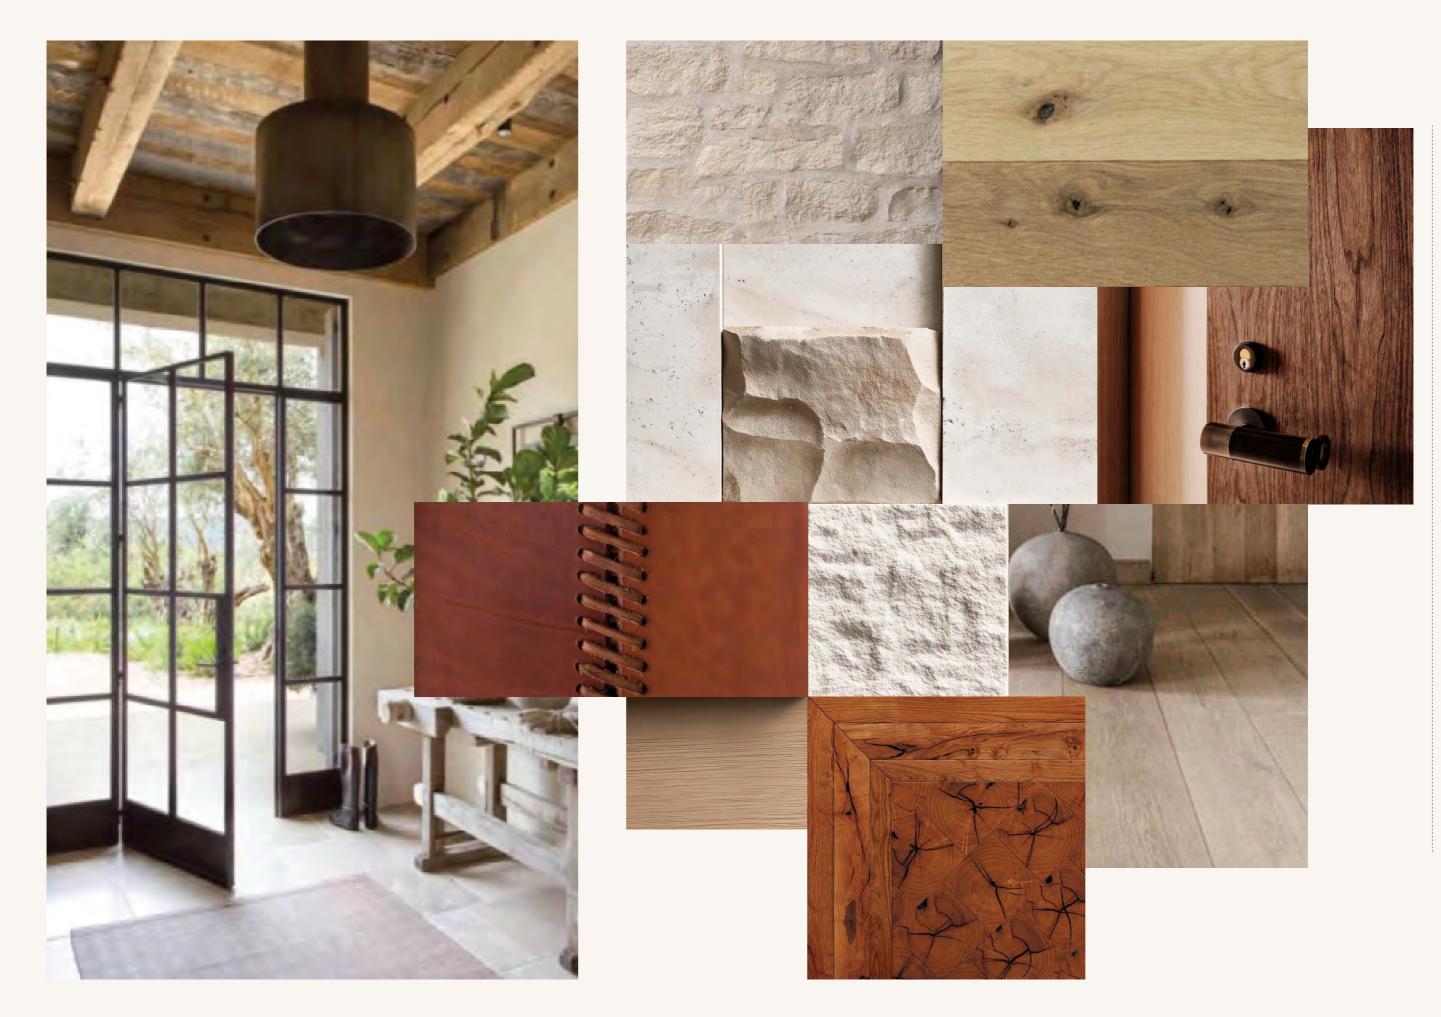

1. End Grain Mesquite Wood

15

- 2. Standing Seam Metal
- 3. Gunmetal Steel
- 4. Bronze Metal Dark
- 5. Polished Bronze Metal
- 6. Polished Bronze Light
- 7. Mesquite Wood
- 8. Maple Wood Veneer
- 9. Chalk White Paint
- 10. Port Saint Laurent Marble
- 11. Black Zellige Tile
- 12. Reclaimed American White Oak Timber
- 13. Painted Bead Board Ceiling
- 14. Smooth & Rough Cut Lime Stone
- 15. Painted White Horizontal Planking
- 16. Picasso Green Marble
- 17. Accent Ceramic Tile
- 18. Calacatta Macchia Vecchia Marble
- 19. White Oak Flooring
- 20. Rosa Peralba Marble
- 21. Accent Ceramic Tile
- 22. Flagstone Floor
- 23. Flagstone Accent Stone

 $\mathbb{W}$ 

WALDORF ASTORIA®

RESIDENCES TEXAS · HILL COUNTRY

Key Interior Design Finishes

PAUL DUESING PARTNERS

*Entry Foyer* With Key Finishes

Living Room

Living Room