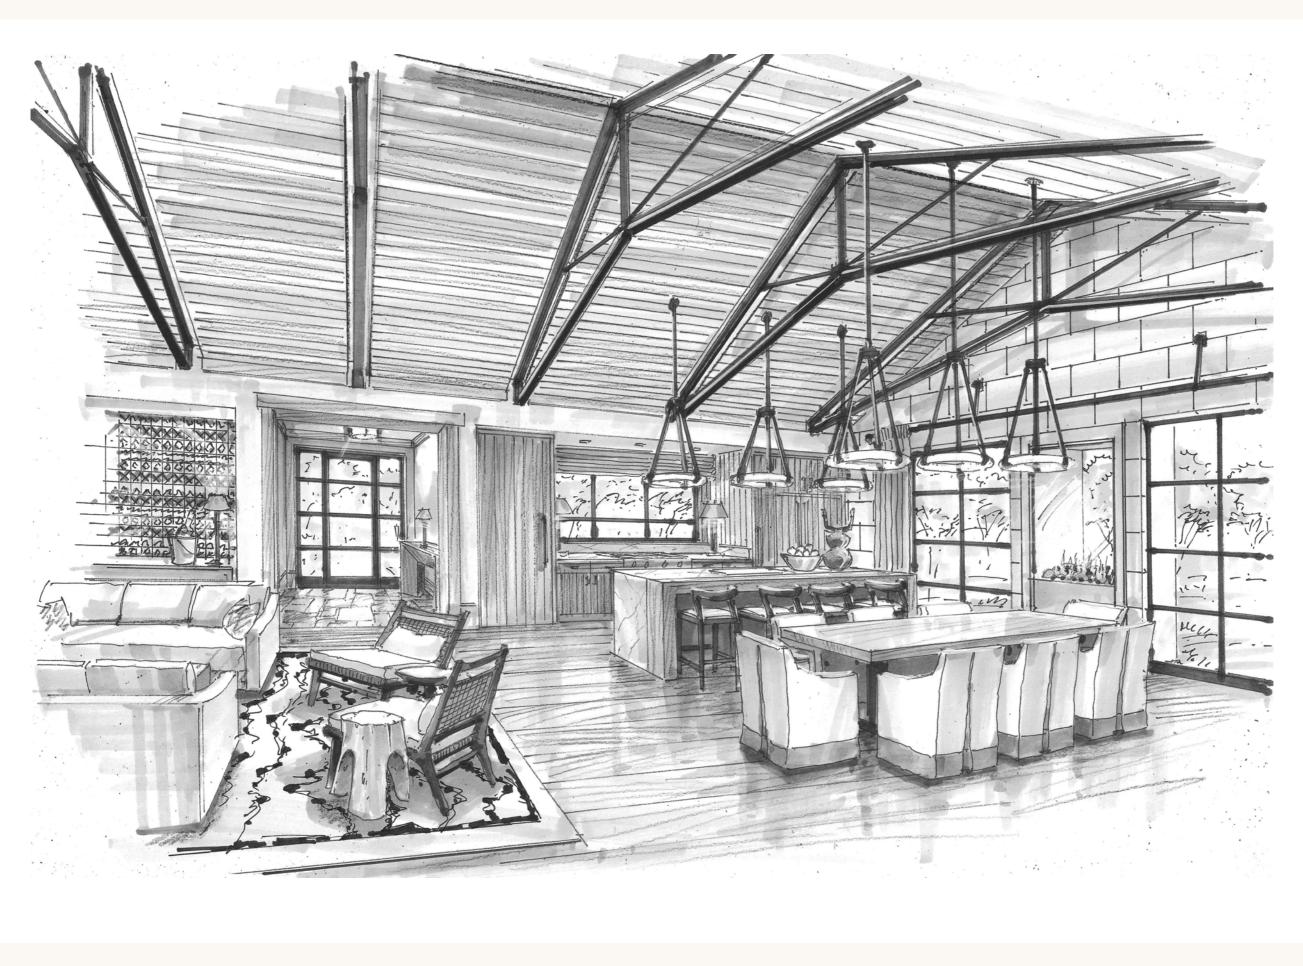

Living Room

Family Room

Entertainment Room

Private Wine Room

Kitchen

Dining Area

Kitchen and Dining Area