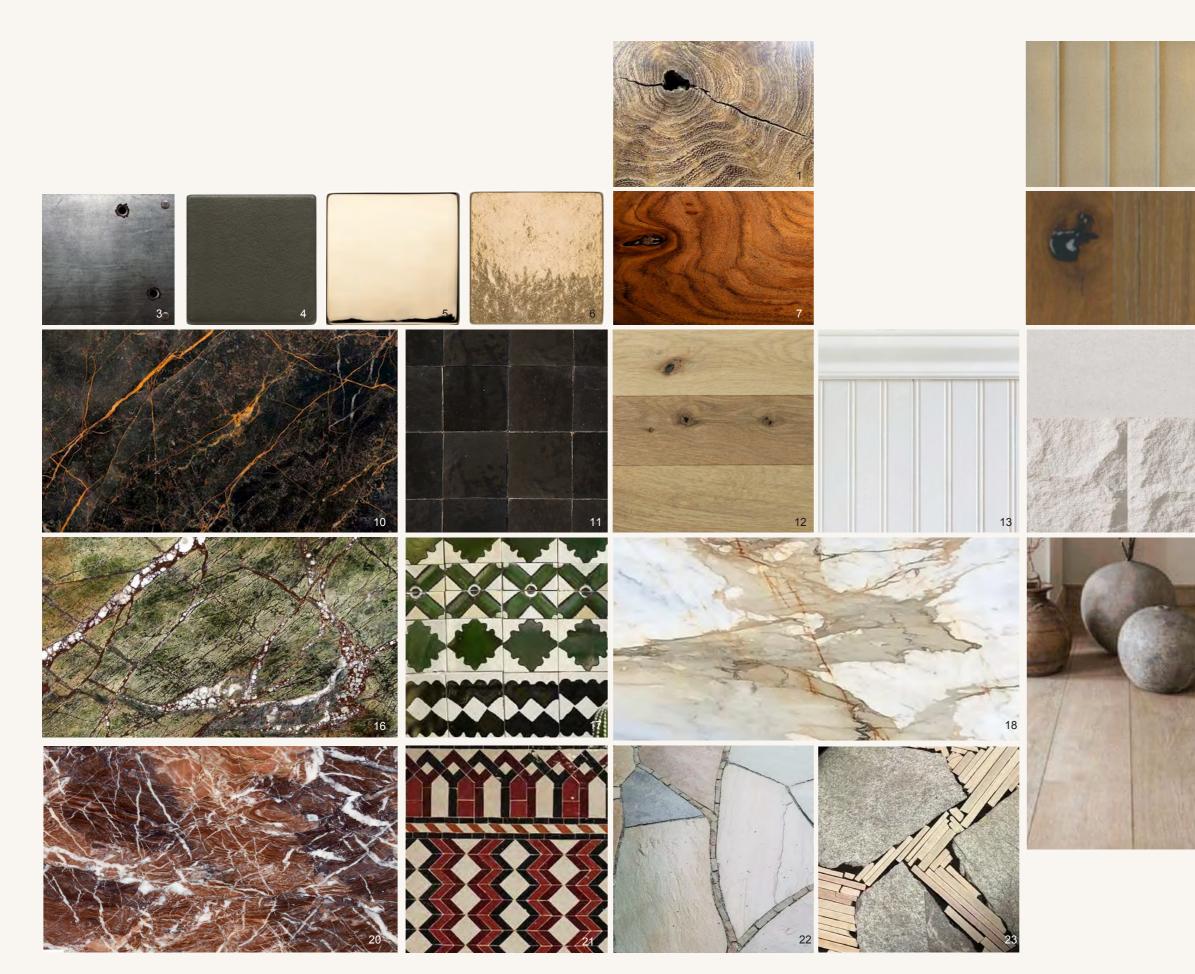

1. End Grain Mesquite Wood

15

- 2. Standing Seam Metal
- 3. Gunmetal Steel
- 4. Bronze Metal Dark
- 5. Polished Bronze Metal
- 6. Polished Bronze Light
- 7. Mesquite Wood
- 8. Maple Wood Veneer
- 9. Chalk White Paint
- 10. Port Saint Laurent Marble
- 11. Black Zellige Tile
- 12. Reclaimed American White Oak Timber
- 13. Painted Bead Board Ceiling
- 14. Smooth & Rough Cut Lime Stone
- 15. Painted White Horizontal Planking
- 16. Picasso Green Marble
- 17. Accent Ceramic Tile
- 18. Calacatta Macchia Vecchia Marble
- 19. White Oak Flooring
- 20. Rosa Peralba Marble
- 21. Accent Ceramic Tile
- 22. Flagstone Floor
- 23. Flagstone Accent Stone