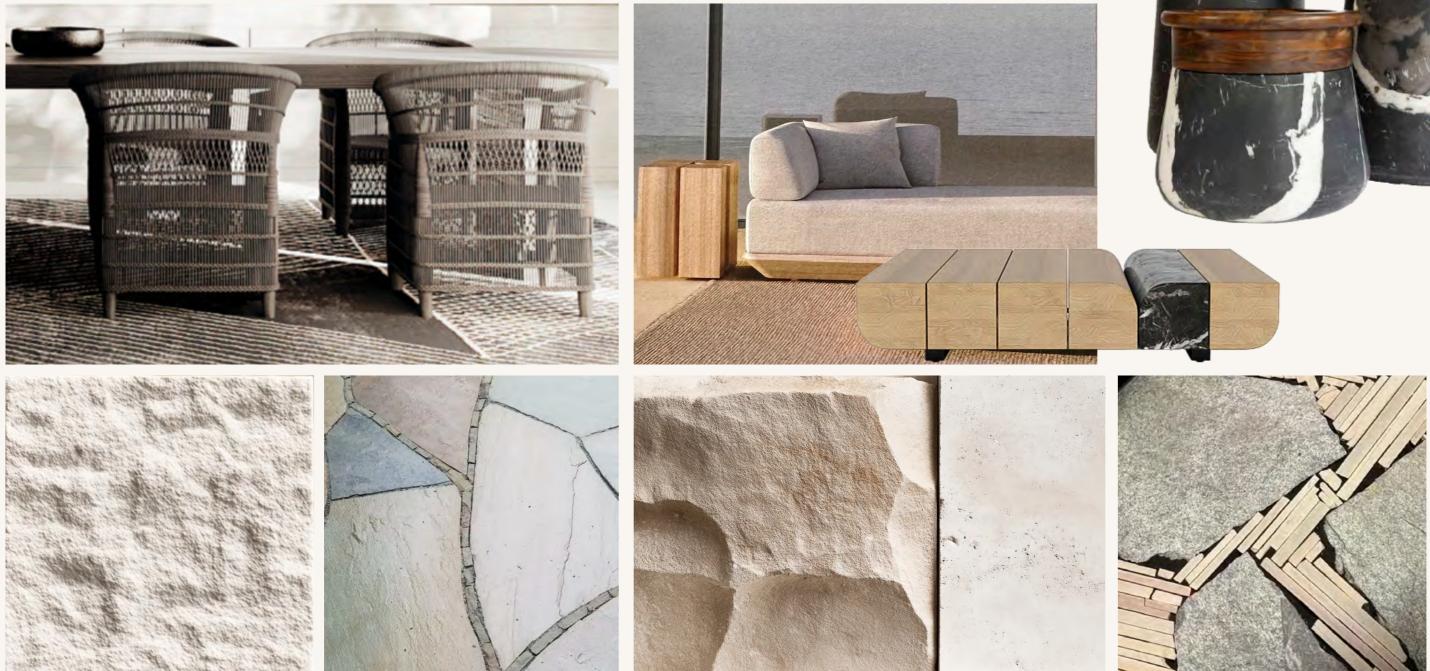

## **RESORT VILLAS - INTERIORS**

RESIDENCES TEXAS • HILL COUNTRY

Textures of Fredericksburg

Resort Villa Floor Plan 3 Bedroom

*Resort Villa Floor Plan* 4 Bedroom

Key Mood images and Inspiration

14

Interior Finish Legend

1. End Grain Mesquite Wood

15

- 2. Standing Seam Metal
- 3. Gunmetal Steel
- 4. Bronze Metal Dark
- 5. Polished Bronze Metal
- 6. Polished Bronze Light
- 7. Mesquite Wood
- 8. Maple Wood Veneer
- 9. Chalk White Paint
- 10. Port Saint Laurent Marble
- 11. Black Zellige Tile
- 12. Reclaimed American White Oak Timber
- 13. Painted Bead Board Ceiling
- 14. Smooth & Rough Cut Lime Stone
- 15. Painted White Horizontal Planking
- 16. Picasso Green Marble
- 17. Accent Ceramic Tile
- 18. Calacatta Macchia Vecchia Marble
- 19. White Oak Flooring
- 20. Rosa Peralba Marble
- 21. Accent Ceramic Tile
- 22. Flagstone Floor
- 23. Flagstone Accent Stone