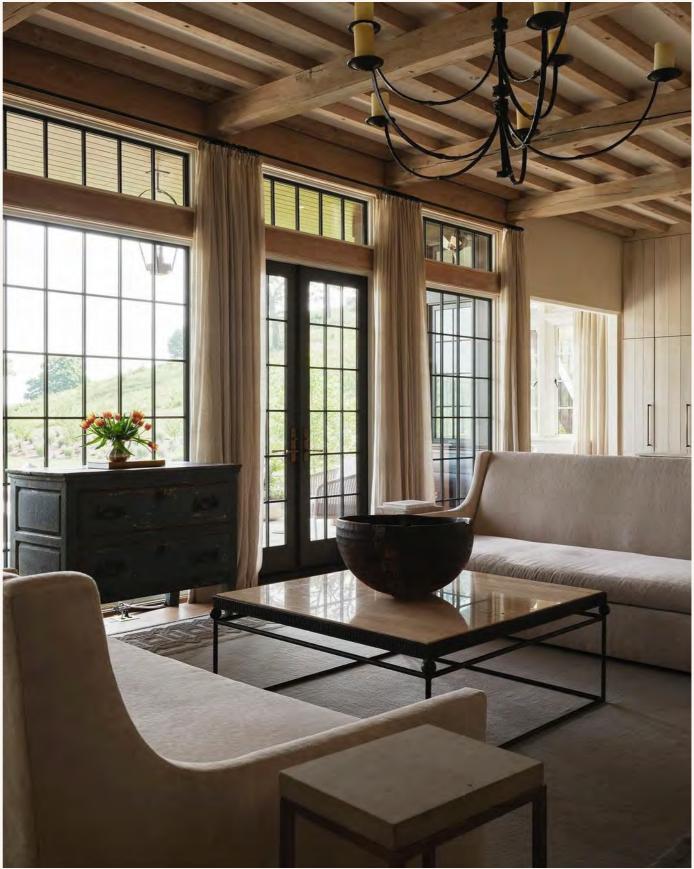

 $\mathbb{W}$ 

WALDORF ASTORIA®

RESIDENCES TEXAS · HILL COUNTRY

Key Interior Design Finishes

PAUL DUESING PARTNERS

*Entry Foyer* With Key Finishes

Living Room

Living Room

Living Room

Family Room

Entertainment Room

Private Wine Room

Kitchen

Dining Area

Kitchen and Dining Area