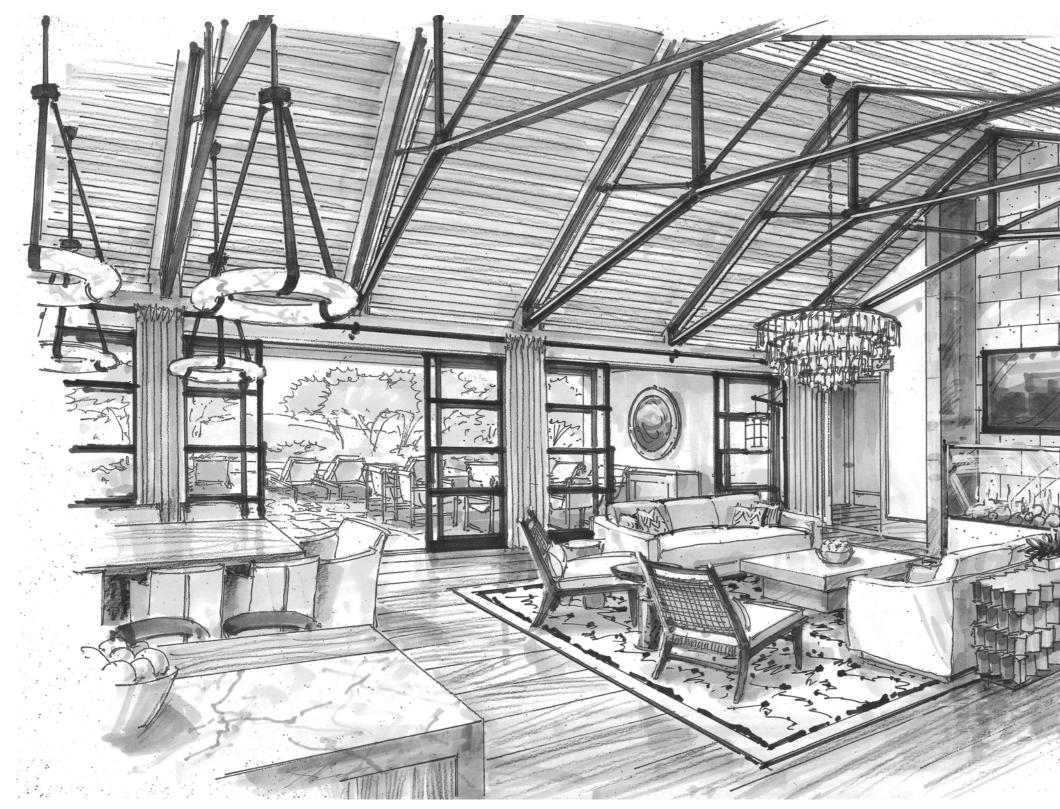

 $\mathbb{W}$ 

WALDORF ASTORIA®

RESIDENCES TEXAS · HILL COUNTRY

Key Interior Design Finishes

PAUL DUESING PARTNERS

*Entry Foyer* With Key Finishes

Living Room

Living Room

Living Room

Family Room

Entertainment Room

Private Wine Room

Kitchen

Dining Area

Kitchen and Dining Area