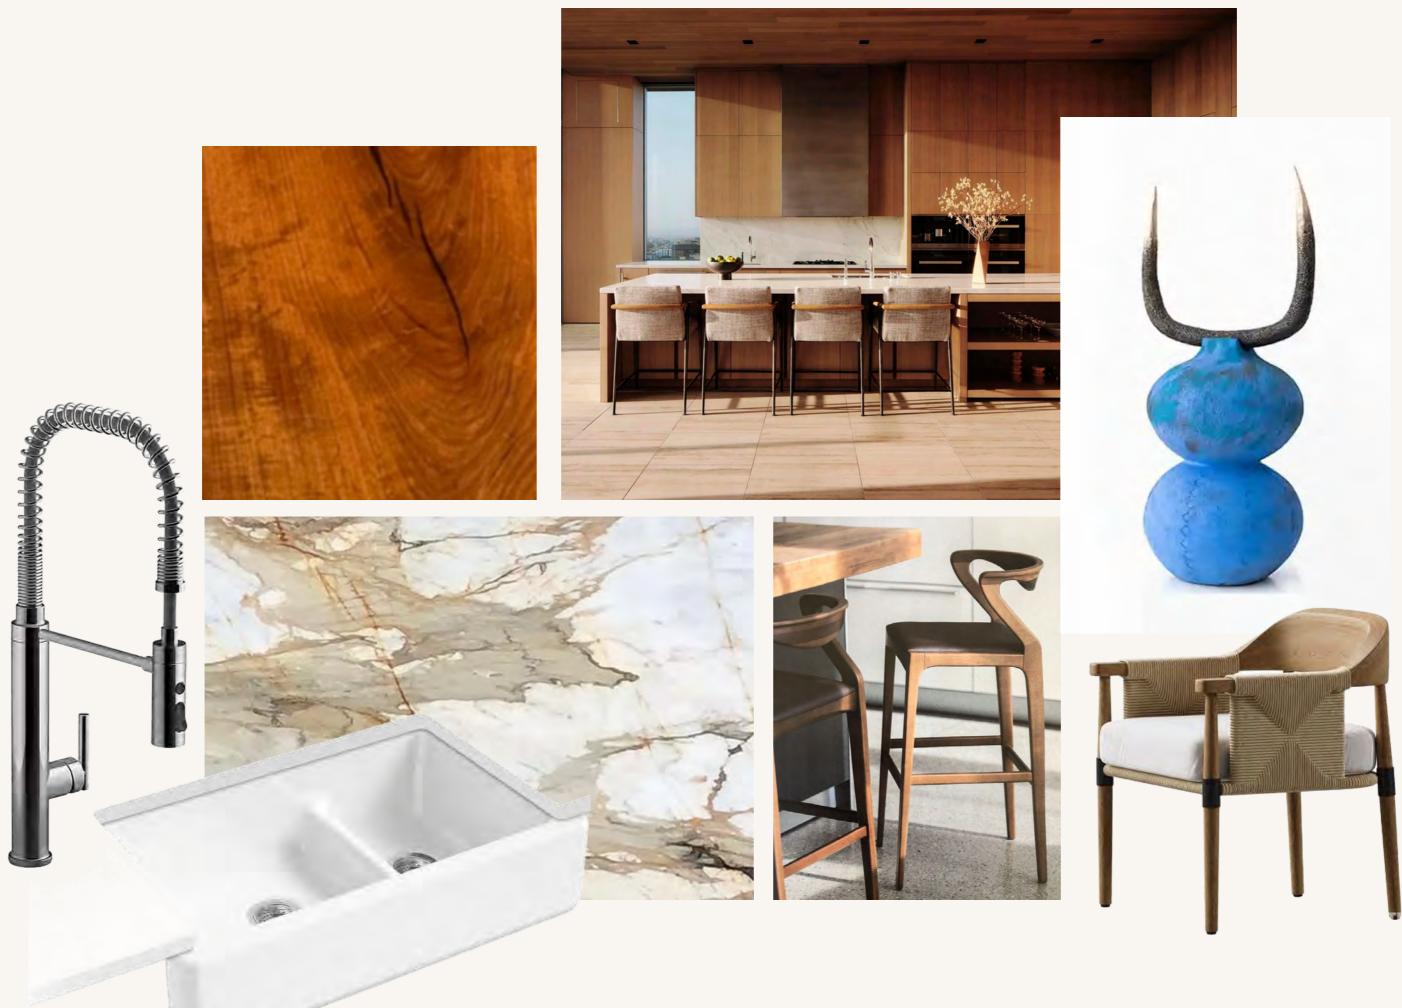

Living Room

Family Room

Entertainment Room

Private Wine Room

Kitchen

Dining Area

Kitchen and Dining Area