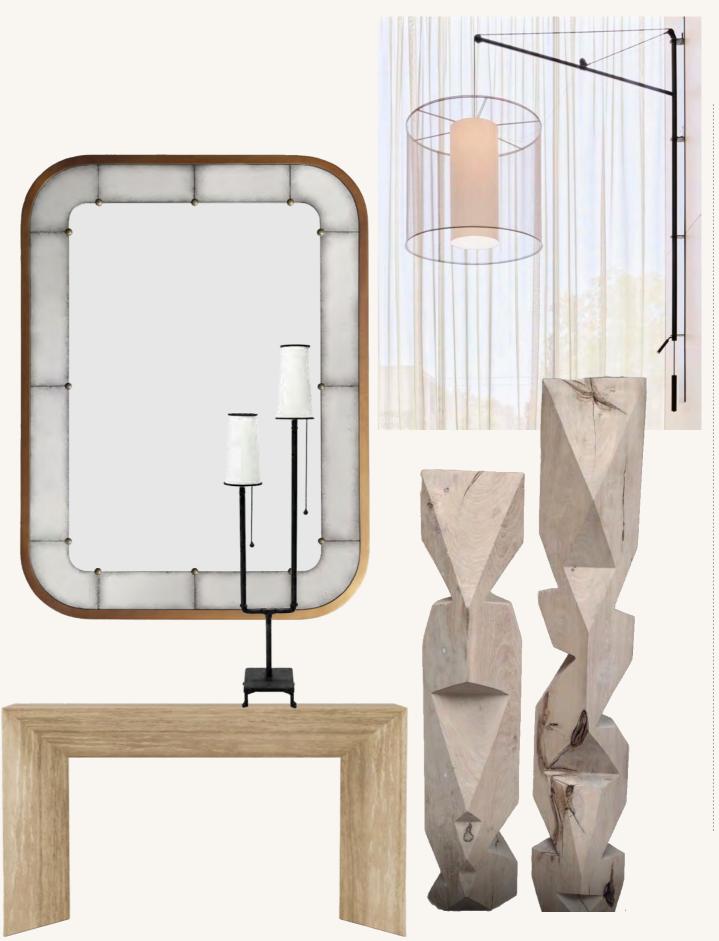

 $\mathbb{W}$ 

WALDORF ASTORIA®

RESIDENCES TEXAS · HILL COUNTRY

Key Interior Design Finishes

PAUL DUESING PARTNERS

*Entry Foyer* With Key Finishes

Living Room

Living Room