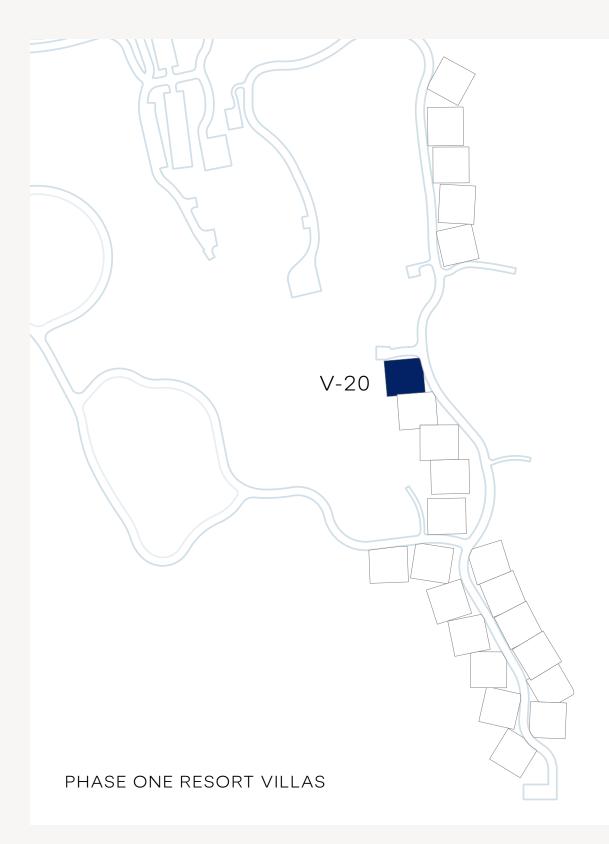

RESORT VILLAS

VILLA V-20

**RESORT VILLA** 

V-20

LOT SIZE 0.2862Acres 12,467 Sq Ft

OPTIONS Three-Bedroom Four-Bedroom

Sophistication meets simplicity in the Studio Caban-designed Resort Villas, with interiors by Paul Deusing. Delivered turnkey and infused with Waldorf Astoria's signature refinement, Resort Villas, may participate in the rental program for added flexibility and convenience.