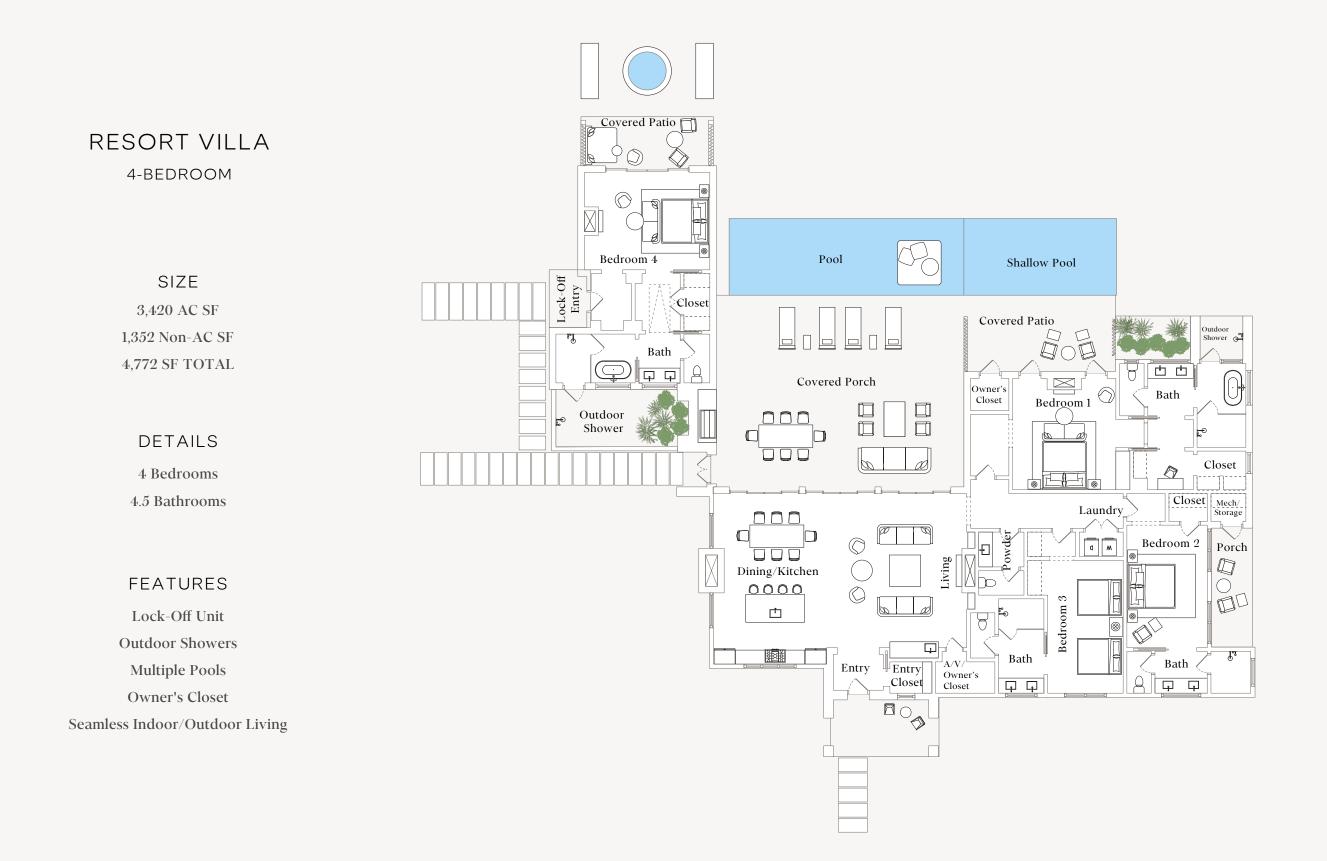

RESORT VILLAS

VILLA V-20

**RESORT VILLA** 

V-20

LOT SIZE 0.2862Acres 12,467 Sq Ft

OPTIONS Three-Bedroom Four-Bedroom

Sophistication meets simplicity in the Studio Caban-designed Resort Villas, with interiors by Paul Deusing. Delivered turnkey and infused with Waldorf Astoria's signature refinement, Resort Villas, may participate in the rental program for added flexibility and convenience.

## RESORT VILLA FEATURES

Biophilic Design Natural Materiality Lock-Off Unit Seamless indoor/outdoor transitions

Chef's Kitchen Multiple Pools Outdoor Showers Owner's Closet

RESORT VILLA EXTERIOR Artist's Conceptual Rendering