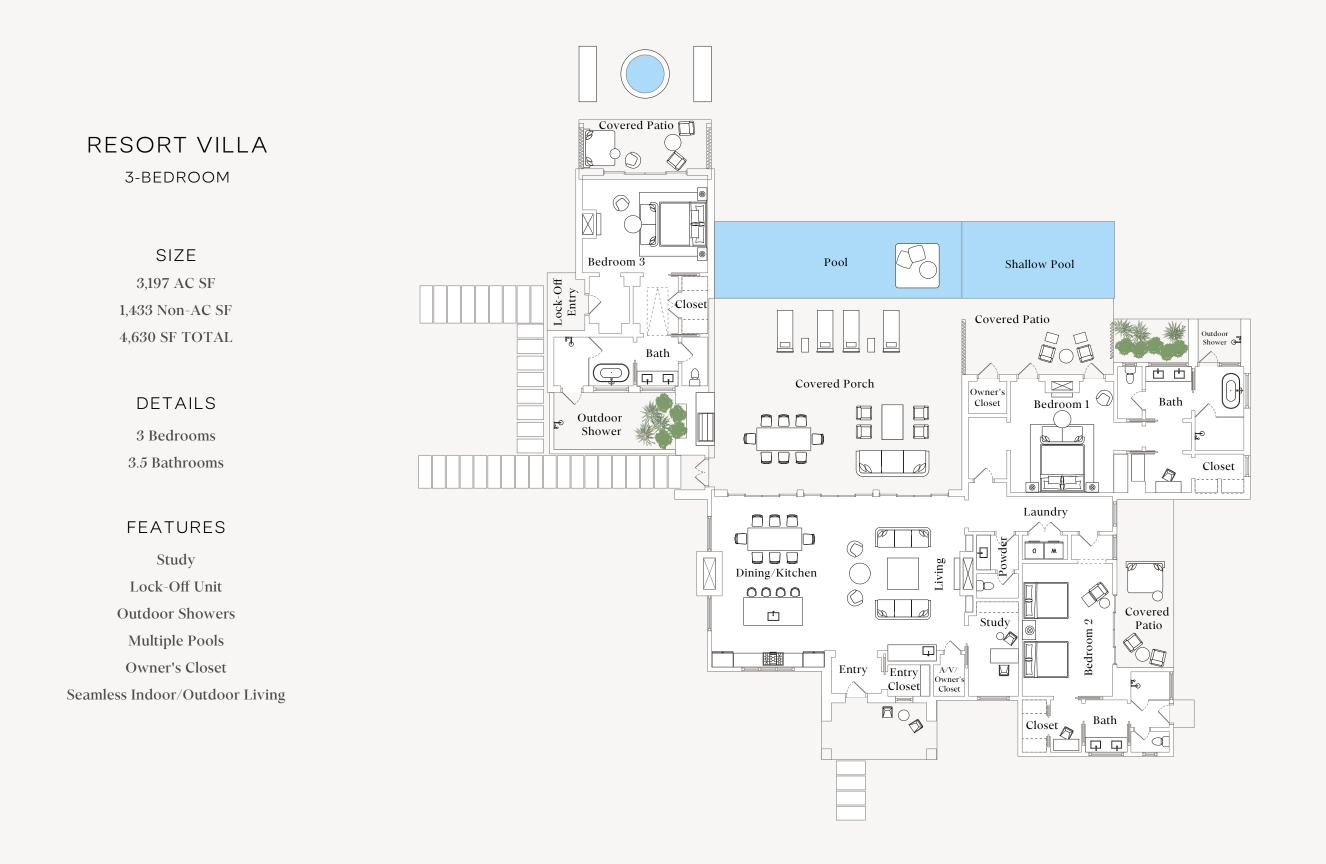

RESORT VILLAS

VILLA V-20

**RESORT VILLA** 

V-20

LOT SIZE 0.2862Acres 12,467 Sq Ft

OPTIONS Three-Bedroom Four-Bedroom

Sophistication meets simplicity in the Studio Caban-designed Resort Villas, with interiors by Paul Deusing. Delivered turnkey and infused with Waldorf Astoria's signature refinement, Resort Villas, may participate in the rental program for added flexibility and convenience.

## RESORT VILLA FEATURES

Biophilic Design Natural Materiality Lock-Off Unit Seamless indoor/outdoor transitions

Chef's Kitchen Multiple Pools Outdoor Showers Owner's Closet

RESORT VILLA EXTERIOR Artist's Conceptual Rendering