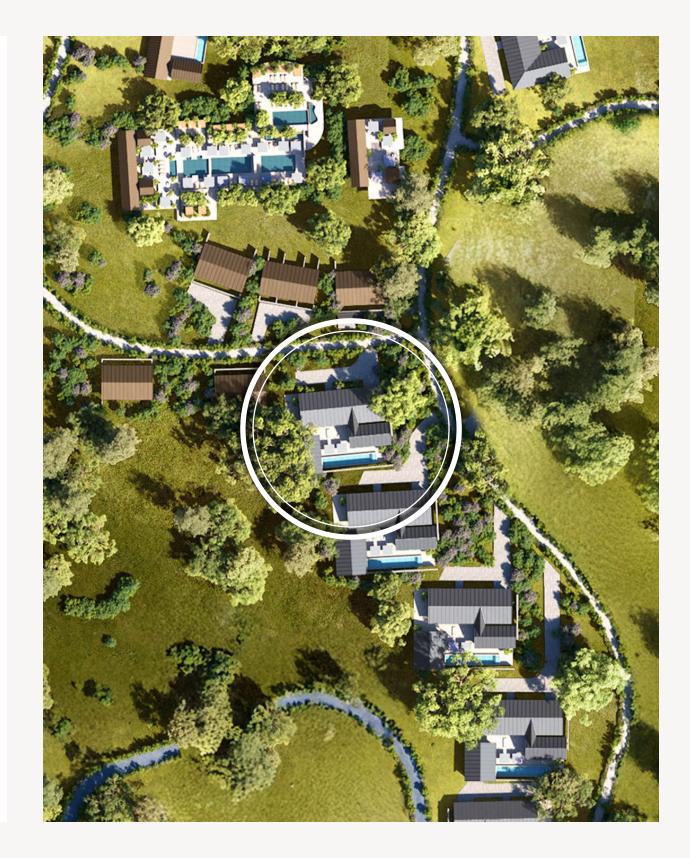

RESORT VILLAS

VILLA V-20

**RESORT VILLA** 

V-20

LOT SIZE 0.2862Acres 12,467 Sq Ft

OPTIONS Three-Bedroom Four-Bedroom

Sophistication meets simplicity in the Studio Caban-designed Resort Villas, with interiors by Paul Deusing. Delivered turnkey and infused with Waldorf Astoria's signature refinement, Resort Villas, may participate in the rental program for added flexibility and convenience.